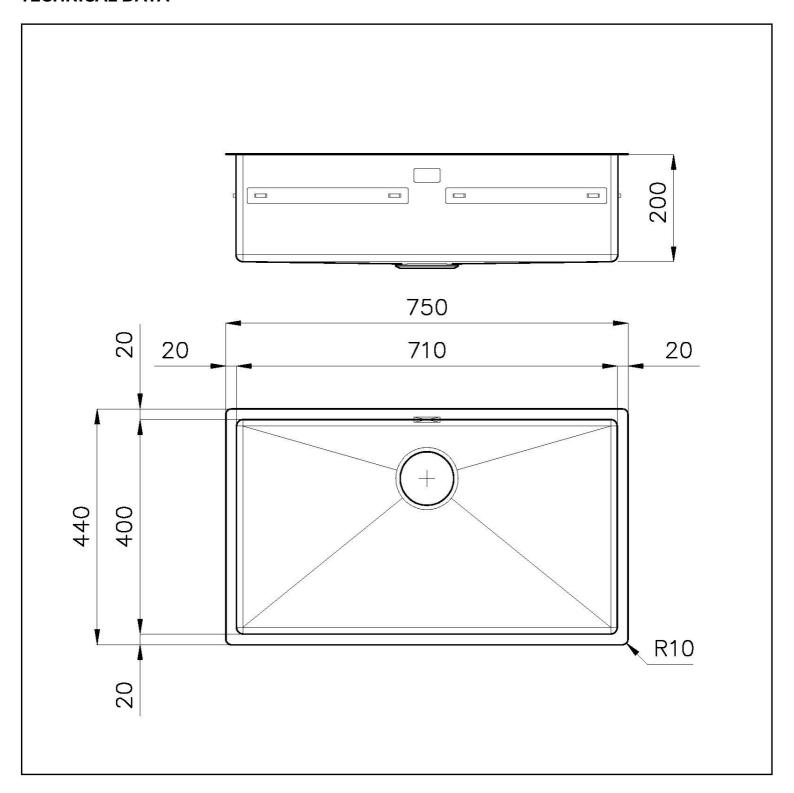

#### **DETAILS**

| AISI 304 stainless steel |
|--------------------------|
| PVD                      |
| Gun Metal                |
| Fumé                     |
| Flush-mount   Top-mount  |
| 80 cm                    |
| 750 x 440 mm             |
| 710 x 400 mm             |
| 75 cm                    |
|                          |

### **TECHNICAL DATA**

8100 617 POSIZIONATA A FILO VASCA / EDGE POSITIONING

8100 617 POSIZIONATA SUL FONDO / BOTTOM POSITIONING