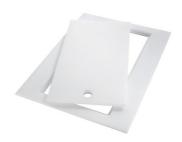

HPDE Twin chopping board 8644 101

Iroko-wood sliding chopping board with stainless steel colander

8644 044