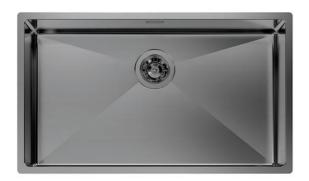

# Sink Quadra R12 Gun Metal Fumè

Kitchen Sinks Code: 1717 016

#### **DETAILS**

| AISI 304 stainless steel |
|--------------------------|
| PVD                      |
| Gun Metal                |
| Fumé                     |
| Flush-mount   Top-mount  |
| 80 cm                    |
| 750 x 440 mm             |
| 710 x 400 mm             |
| 75 cm                    |
|                          |