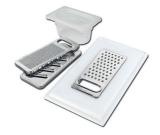

### **OPTIONAL ACCESSORIES**

Glass chopping board 8631 300

Graters kit with ring-holder and food collection tray 8159 101

\* only in combination with the accessory 8644 101

**HDPE Chopping board** 8657 001