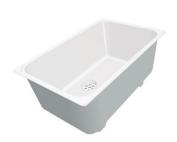

# Sink Quadra R12 Gun Metal Fumè

Kitchen Sinks Code: 1717 016

#### **DETAILS**

| AISI 304 stainless steel |
|--------------------------|
| PVD                      |
| Gun Metal                |
| Fumé                     |
| Flush-mount   Top-mount  |
| 80 cm                    |
| 750 x 440 mm             |
| 710 x 400 mm             |
| 75 cm                    |
|                          |

| Built-in hole        | View technical data sheet                                                                                                                                                                                                                                                                                                                           |
|----------------------|-----------------------------------------------------------------------------------------------------------------------------------------------------------------------------------------------------------------------------------------------------------------------------------------------------------------------------------------------------|
| Number of bowls      | 1 bowl                                                                                                                                                                                                                                                                                                                                              |
| Standard fittings    | Fixing hooks, gasket, drain, overflow and siphon, boxed packing                                                                                                                                                                                                                                                                                     |
| Drainer              | No                                                                                                                                                                                                                                                                                                                                                  |
| Mixer holes          | No standard holes                                                                                                                                                                                                                                                                                                                                   |
| Waste fitting        | Drain SPACE 3,5"                                                                                                                                                                                                                                                                                                                                    |
| FEATURES             |                                                                                                                                                                                                                                                                                                                                                     |
| Deep bowls           | This bowls reach an important depth, over 20 cm, thanks to the advanced production technology, that can be offer great capiency and practicity in all the washing operations.                                                                                                                                                                       |
| Diamond-shape bottom | The draining of water is an important feature in a sink, and it's always taken good care of in Foster products. In the bent-welded sinks, which would have a flat bottom, the proper draining is guaranteed by the elegant beveling, which helps the water flow.                                                                                    |
| GUN METAL FUMÈ       | The Gun Metal Fumè finish is obtained by treating steel with a physical process called PVD (Phisical Vacuum Deposition) which deposits particles of noble metals on the surface. The result is a unique and refined aesthetic effect, and an improvement of the mechanical properties of the steel which is more resistant to impact and scratches. |
| High thickness       | Imm thick steel. A significant thickness, which guarantees the maximum sturdiness and durability.                                                                                                                                                                                                                                                   |
| Perimetral overflow  | The overflow is always a security on the Foster sinks that prevents the overflow of water in case of oversights. The perimeter drain solution improves aesthetics thanks to its square and essential shape.                                                                                                                                         |
| Small radius         | Bowls with squared shapes with a modern design and an increased capacity, for a minimal aesthetics connected with an extreme practicity.                                                                                                                                                                                                            |