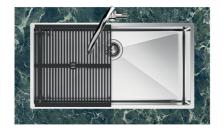

ater in case of oversights. The perimeter drain solution improves aesthetics thanks to its square and essential shape.                                                                                                                                         |
| Small radius         | Bowls with squared shapes with a modern design and an increased capacity, for a minimal aesthetics connected with an extreme practicity.                                                                                                                                                                                                            |



### **TECHNICAL DATA**







8100 617 POSIZIONATA A FILO VASCA / EDGE POSITIONING



8100 617 POSIZIONATA SUL FONDO / BOTTOM POSITIONING

# Foster ==



### **GALLERY**





# Foster ==

## **EQUIPMENT**



### **OPTIONAL ACCESSORIES**



Glass chopping board 8631 300



Graters kit with ring-holder and food collection tray 8159 101

\* only in combination with the accessory 8644 101



**HDPE Chopping board** 8657 001



HPDE Twin chopping board 8644 101



Iroko-wood sliding chopping board with stainless steel colander

8644 044



### Stainless steel perforated tray

8151 000

\* only in combination with the accessory 8644 101

# Foster ==



Stainless steel perforated tray PVD Copper

8151 008



Stainless steel perforated tray PVD Gold

8151 009



Stainless steel perforated tray PVD Gun Metal

8151 006



Stainless steel plate rack

8100 303

\* only in combination with the accessory 8644 101



Stainless steel plate rack

8100 201



Stainless steel b