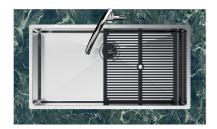

water in case of oversights. The perimeter drain solution improves aesthetics thanks to its square and essential shape.                                                                                                                                         |
| Small radius         | Bowls with squared shapes with a modern design and an increased capacity, for a minimal aesthetics connected with an extreme practicity.                                                                                                                                                                                                            |



### **TECHNICAL DATA**







8100 617 POSIZIONATA A FILO VASCA / EDGE POSITIONING



8100 617 POSIZIONATA SUL FONDO / BOTTOM POSITIONING

# Foster ==



### **GALLERY**





# Foster ==

## **EQUIPMENT**



### **OPTIONAL ACCESSORIES**



Glass chopping board 8631 300



Graters kit with ring-holder and food collection tray 8159 101

\* only in combination with the accessory 8644 101



**HDPE Chopping board** 8657 001



HPDE Twin chopping board 8644 101



Iroko-wood sliding chopping board with stainless steel colander

8644 044



### Stainless steel perforated tray

8151 000

\* only in combination with the accessory 8644 101

# Foster ==



Stainless steel perforated tray PVD Copper

8151 008



Stainless steel perforated tray PVD Gold

8151 009



Stainless steel perforated tray PVD Gun Metal

8151 006



Stainless steel plate rack

8100 303

\* only in combination with the accessory 8644 101



Stainless steel plate rack

8100 201



Stainless steel